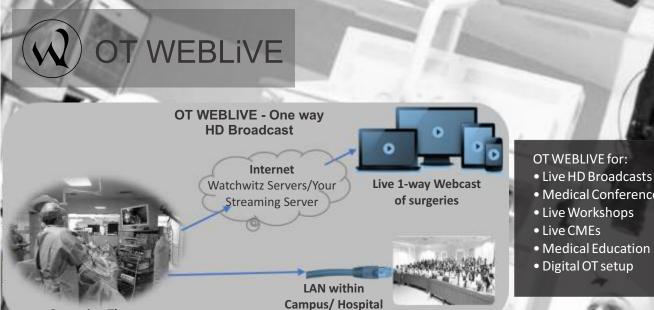

# Webcast

Live webcast right from your Operation Theatre. Simply start your device and you are live. Showcase your surgeries in High Definition on your own Website www.YourWebsite.com or our servers.

# Practical

- •Connects to our gigabit servers for delivering live webcast to hundreds of viewers on laptop, desktop, tablets and mobile devices at fractional cost or flexibility to connect to your own or third party streaming servers.
- •Intelligent bandwidth detection and auto adjust of resolution
- Easy to use, Complete plug and play. One time setup.
- •Smooth video experience, No buffering. Multiple resolution support to enhance user experience

- Medical Conferences
- Medical Education

## INTERNET:

- Live webcast to hundreds of viewers
- Support for Multiple resolutions Low, Medium & high as per viewer bandwidth
- Zero buffering in live stream
- Desktop Tablet & Mobile Compatible