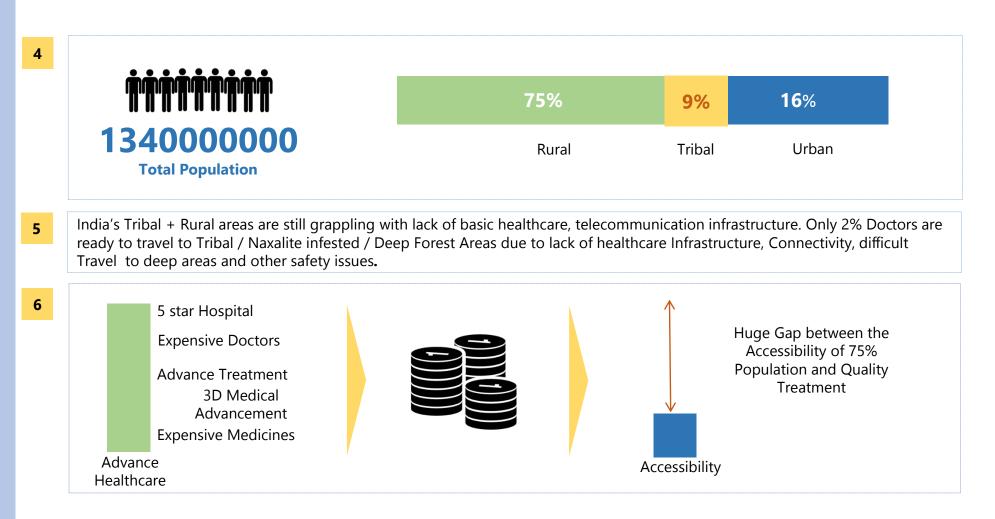

# **Basic Healthcare Needs of Developing Countries**

Basic healthcare facilities and diagnostics are not available in most of the developing countries including Africa and India.

ТΜ

Basic diagnostic facilities such as heart, lung, chest, mouth examination etc. are still not available with them in remote places.

Most of the health points or rural health clinics have non-availability of Doctors. Specialty medical treatment is far away from them.

## **Barriers in Telemedicine**

As per reports provided by WHO, only implementing telemedicine in remote areas still have some practical barriers which includes cost, legal, culture, infrastructure, policy and priorities. So we need something more advance than just basic telemedicine to solve these issues.