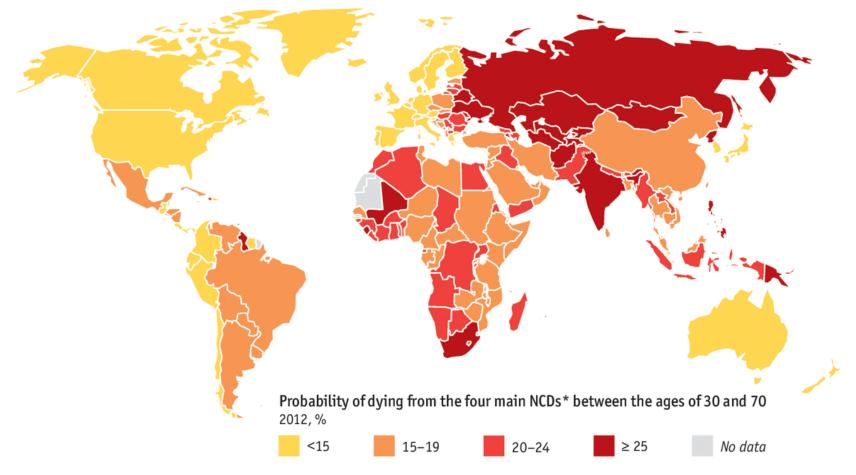

### Disease Burden Worldwide – Non Communicable Diseases

Probability of dying prematurely from non-communicable diseases

Source: WHO

\*Non-communicable diseases: cardiovascular diseases, cancer, chronic respiratory diseases and diabetes