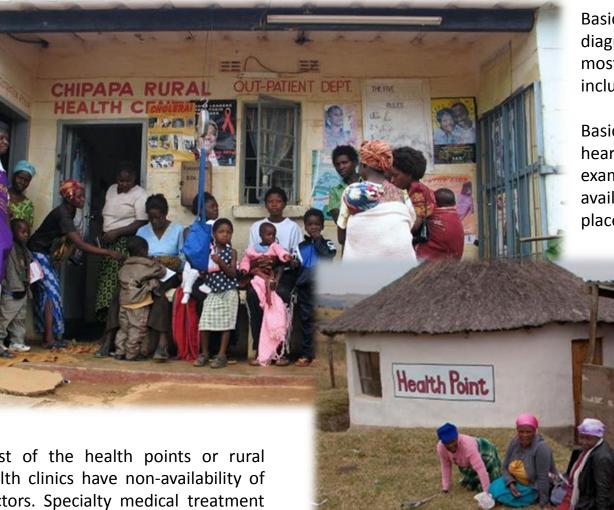

# **Basic Healthcare Needs of Developing Countries**

Basic healthcare facilities and diagnostics are not available in most of the developing countries including Africa and India.

ТΜ

Basic diagnostic facilities such as heart, lung, chest, mouth examination etc. are still not available with them in remote places.

Most of the health points or rural health clinics have non-availability of Doctors. Specialty medical treatment is far away from them.