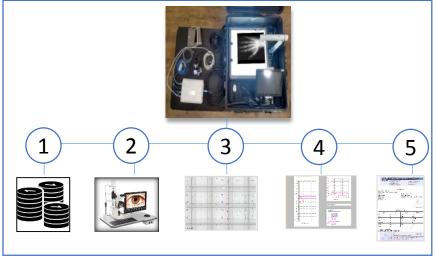

bol{\langle}$ 

18:34:58

### **Deliverables : E-Prescription**



Remote PHC & Diagnostic centres powered by LIVE OPD technology which has facility of electronic prescription. Expert medical consultants can online check diagnostics data live or after some time right from their desk. This also gives them freedom to work at their convenient and patient gets similar quality medical facilities from service provider or hospital.





"Because your lungs deserve the best "

Sunday Closed

19579227431 Mob. : 777 58 77 039 • Time : 10.00 a.m. to 7.00 p.m.





# **Remote Diagnostics in Action**





Remote PHC & Diagnostic centre working in multiple nodes. More number of patients can be handled using this mode where hospitals can expand their facilities and maximize utilization of resources







Remote PHC & Diagnostic centres are implemented as customized solution where entire process right from Patient Registration to diagnostics can be defined by you.

You can have multiple terminals and nodes for patient check-up using various examination methods and medical devices.





You can also add additional facilities such as blood test, basic pharmacy and ambulance or transportation service to Remote PHC & Diagnostic centres.

These optional add-ons will help you create state of the art infrastructure and facilities for your hospital.

Rural and tribal residents will get health benefits at their doorsteps.







# **Customization & integration as your requirements**

Remote PHC & Diagnostic centres can be linked with your existing E.H.R.









# For any queries or details pleas