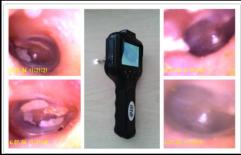

#### Live OPD connectivity is available with most of the Medical Devices few of them are below:

Retinal Camera Spirometer

Dermascope

Sinuscope

Coloscope

ENT Otoscope

Ophthalmoscope

Naso-Pharyngoscope

- Colposcope
- Laparoscope
  - Dental Examination
  - Various Examination Cameras
  - Holter monitor
    & many more..

Ophthalmology-In India ophthalmic diagnostics and care is not available in rural. With the Ophthalmoscope we can detect the ophthalmic disorders.

ENT-common amongst children & old age, Ear problem, Nose problem, Sinus Problems can be diagnosed by Otoscope

Uterine and ovarian cancer are common cancers affecting the female reproductive system.

Colposcopy is a procedure to closely examine your cervix, vagina and vulva for signs of disease.