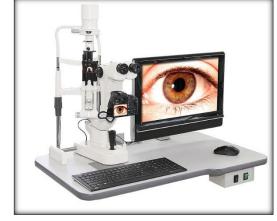

#### Live OPD connectivity is available with most of the Medical Devices few of them are below:

Retinal Camera Spirometer

Dermascope

Sinuscope

Coloscope

ENT Otoscope

Ophthalmoscope

Naso-Pharyngoscope

- Colposcope
- Laparoscope
  - Dental Examination
  - Various Examination Cameras
  - Holter monitor
    & many more..

Ophthalmology-In India ophthalmic diagnostics and care is not available in rural. With the Ophthalmoscope we can detect the ophthalmic disorders.