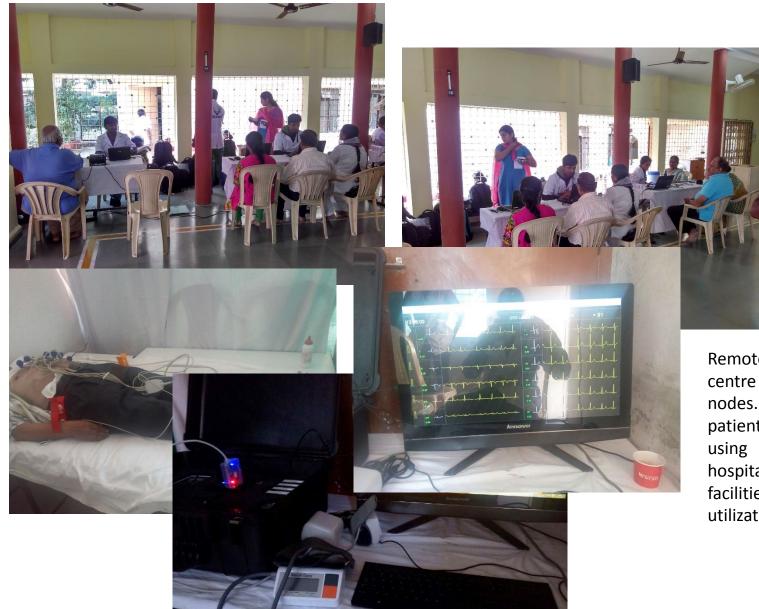

# **Remote Diagnostics in Action**

Remote PHC & Diagnostic centre working in multiple nodes. More number of patients can be handled using this mode where hospitals can expand their facilities and maximize utilization of resources

Remote PHC & Diagnostic centres are implemented as customized solution where entire process right from Patient Registration to diagnostics can be defined by you.

You can have multiple terminals and nodes for patient check-up using various examination methods and medical devices.

You can also add additional facilities such as blood test, basic pharmacy and ambulance or transportation service to Remote PHC & Diagnostic centres.

These optional add-ons will help you create state of the art infrastructure and facilities for your hospital.

Rural and tribal residents will get health benefits at their doorsteps.