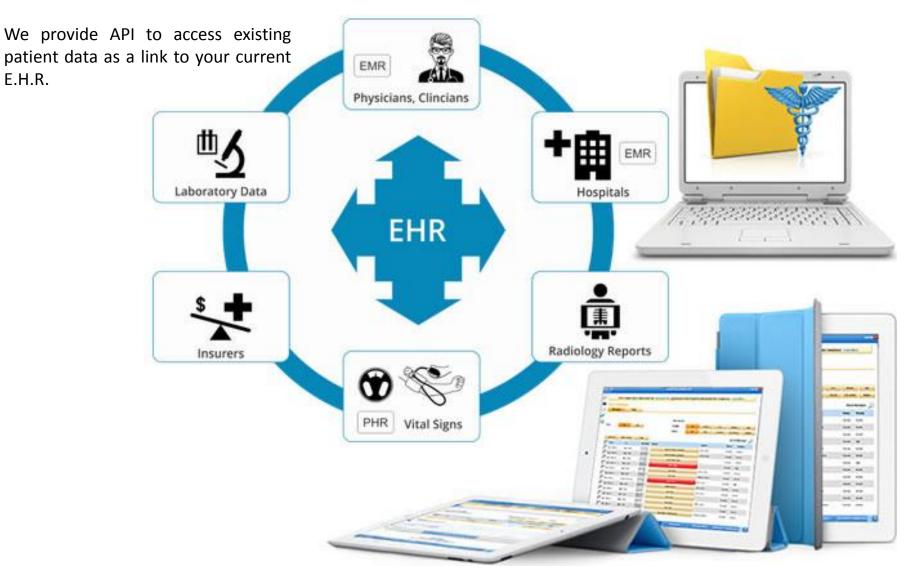

# **Customization & integration as your requirements**

Remote PHC & Diagnostic centres can be linked with your existing E.H.R.