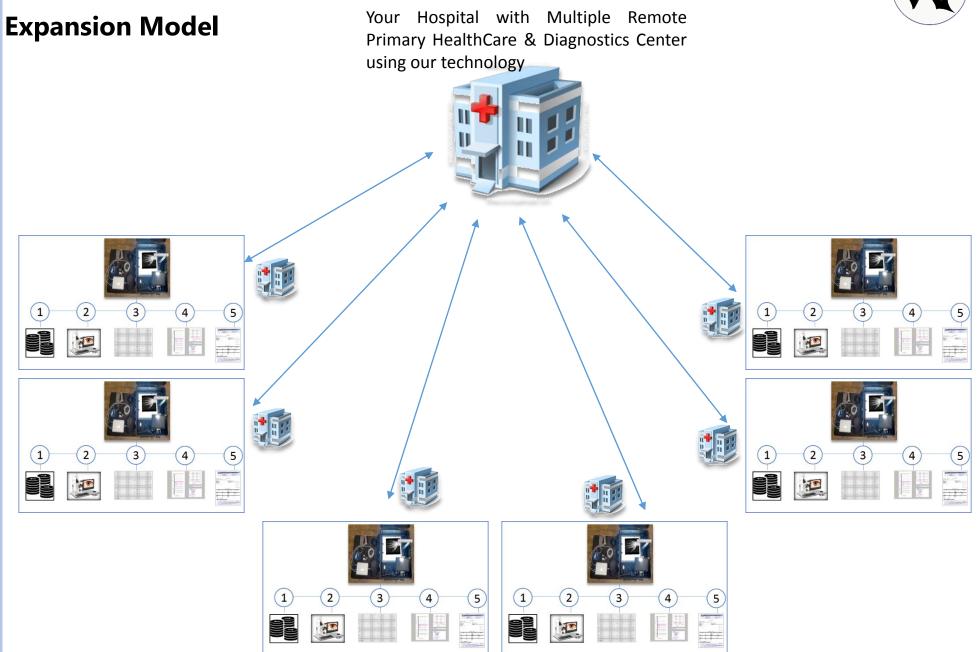

# **Remote Diagnostics in Action**

Remote PHC & Diagnostic centre working in multiple nodes. More number of patients can be handled using this mode where hospitals can expand their facilities and maximize utilization of resources

Remote PHC & Diagnostic centres are implemented as customized solution where entire process right from Patient Registration to diagnostics can be defined by you.

You can have multiple terminals and nodes for patient check-up using various examination methods and medical devices.

You can also add additional facilities such as blood test, basic pharmacy and ambulance or transportation service to Remote PHC & Diagnostic centres.

These optional add-ons will help you create state of the art infrastructure and facilities for your hospital.

Rural and tribal residents will get health benefits at their doorsteps.