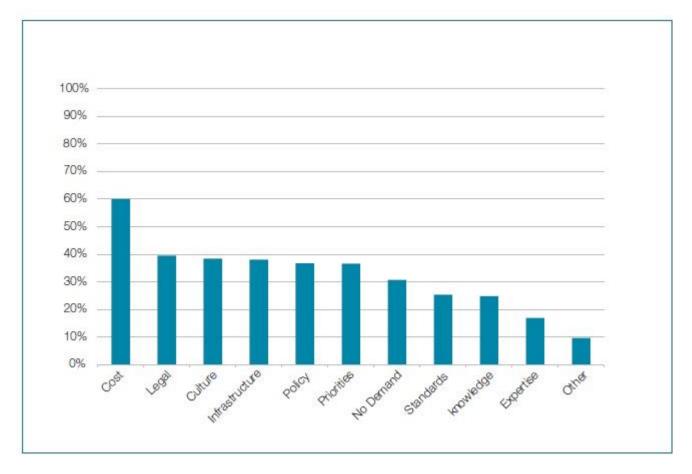

## **Barriers in Telemedicine**

As per reports provided by WHO, only implementing telemedicine in remote areas still have some practical barriers which includes cost, legal, culture, infrastructure, policy and priorities. So we need something more advance than just basic telemedicine to solve these issues.