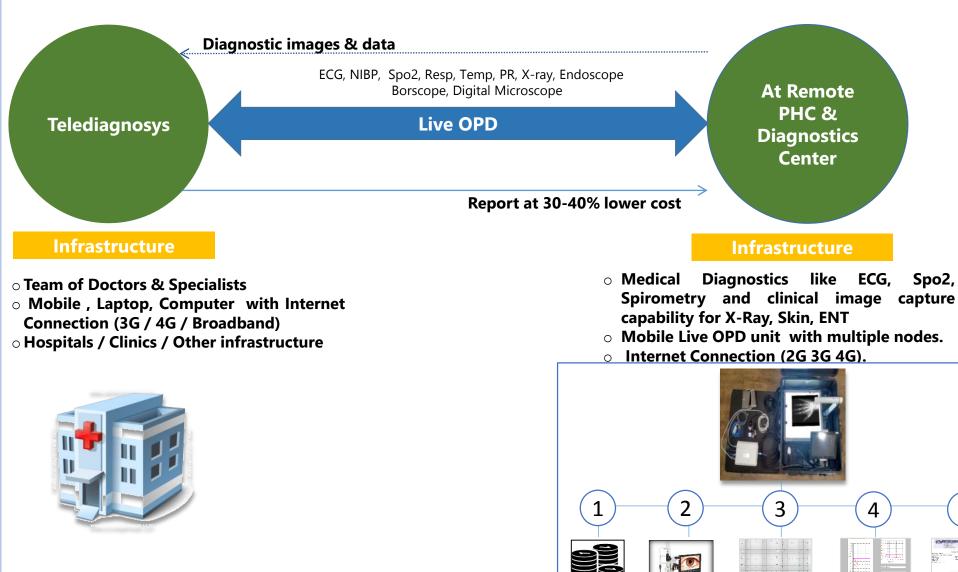

# LIVE OPD – The Technology

Live OPD system is mobile in nature, works on low speed internet and allows complete diagnostics and live OPD from anywhere to the main location. This will maximize the reach of healthcare and medical services to the remotest places in Indian Borders.

It is also having offline mode facility to cover remotest area where still connectivity is not available. Entire diagnostics can be done without connectivity and expert medical consultation can be then provided to maximize reach of medical and healthcare facilities.

# **Remote Diagnostics in Action**

Remote PHC & Diagnostic centre working in multiple nodes. More number of patients can be handled using this mode where hospitals can expand their facilities and maximize utilization of resources

Remote PHC & Diagnostic centres are implemented as customized solution where entire process right from Patient Registration to diagnostics can be defined by you.

You can have multiple terminals and nodes for patient check-up using various examination methods and medical devices.