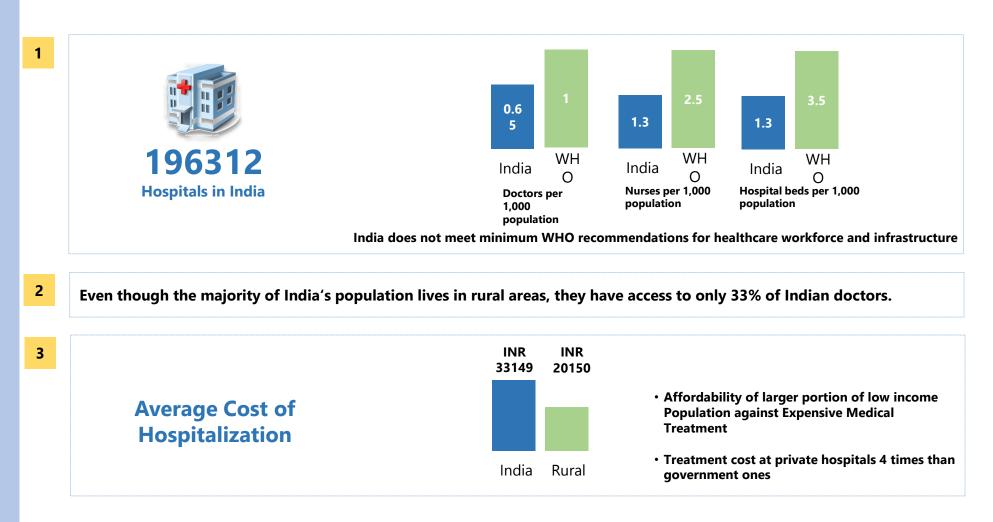

# **Potential Market for Healthcare Service Providers**

This gap between the healthcare service provider and population in remote locations carries huge potential in between demand and supply of diagnostics and health facilities.